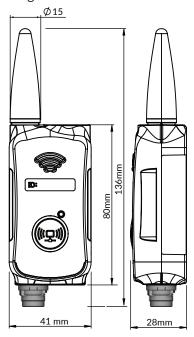

## **Product Drawing:**

Designed to work with tek troniks D3 868Mhz wireless base stations and is compatible with a full range of tek troniks Intelligent sensors.

Secure communication protocols using licence free 868Mhz radio frequency.

Bi directional wireless communications with the base station allows for communication status reporting.

Can be used in environments where wash down is required.

The screw top battery compartment allows for users to easily replace the transmitter battery.

## **Technical Specifications:**

| Transmission Frequency: | 1 minute                                                                                                                 | Status LED:            | Provides communication status |
|-------------------------|--------------------------------------------------------------------------------------------------------------------------|------------------------|-------------------------------|
| RF Frequency:           | 868 Mhz                                                                                                                  | Weight:                | 77g                           |
|                         | 14dbm - UK & Europe 1 kilometre (line of sight, open field) 200m typical in buildings Extenders available to boost range | IP Rating:             | IP67                          |
|                         |                                                                                                                          | Connector:             | 2 x 3 pin female Hirose       |
|                         |                                                                                                                          | Operating Temperature: | 20°C to 55°C                  |
|                         |                                                                                                                          | Battery Life:          | >5 years in normal operation  |
|                         |                                                                                                                          | Battery Type:          | 3.6V lithium                  |
|                         |                                                                                                                          | Mounting:              | Integral magnetic strip       |
|                         |                                                                                                                          |                        | or optional mounting bracket  |