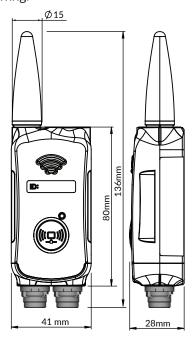

## **Product Drawing:**

Designed to work with tek troniks D3 868Mhz wireless base stations and is compatible with a full range of tek troniks intelligent sensors.

Secure communication protocols using licence free 868Mhz radio frequency.